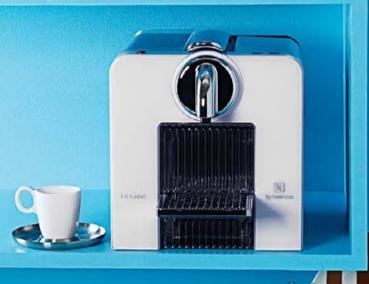

FROM TOP Earthenware "Sag Harbor Chocolate" dot mugs, \$16 each, dot and striped fruit bowls, \$15 each, striped party plates, \$15 each, and dot salad plates, \$15 each; all, Kate Spade. Porce-lain "Vanilla Fare" 14" footed cake plate, \$39.99; Red Vanilla. Glass and nickel-plated "Contempo" cake server (part of a three-piece set), \$67; Towle. White "Nespresso Le Cube" automatic espresso machine, \$299; Nespresso. Porcelain and stainless steel "Kult" espresso cup and saucer, \$19.90; WMF.