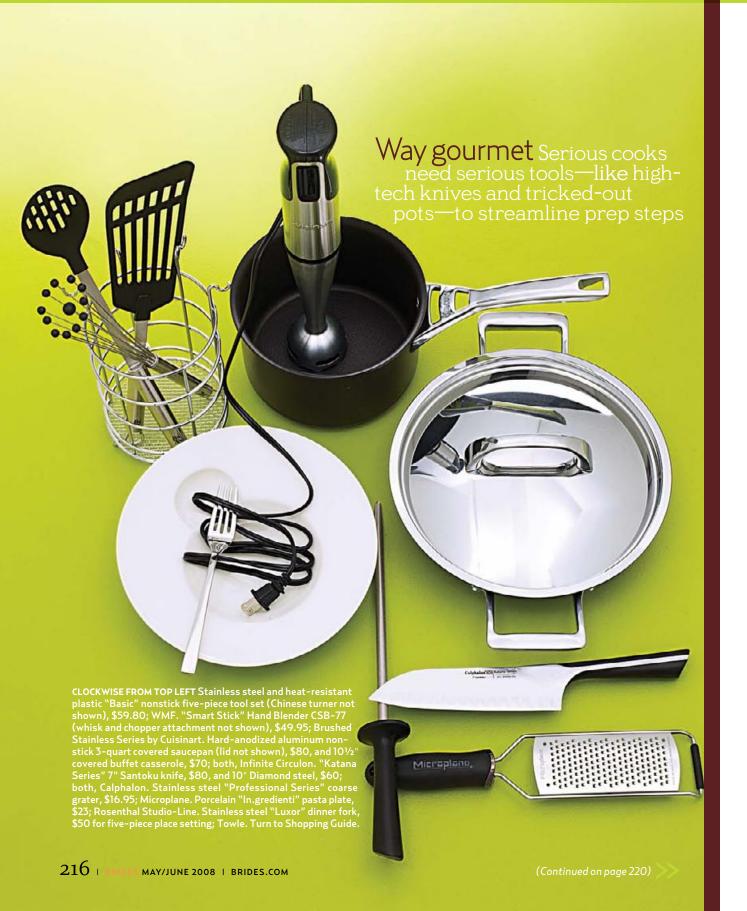

FROM TOP Earthenware "Sag Harbor Chocolate" dot mugs, \$16 each, dot and striped fruit bowls, \$15 each, striped party plates, \$15 each, and dot salad plates, \$15 each; all, Kate Spade. Porce-lain "Vanilla Fare" 14" footed cake plate, \$39.99; Red Vanilla. Glass and nickel-plated "Contempo" cake server (part of a three-piece set), \$67; Towle. White "Nespresso Le Cube" automatic espresso machine, \$299; Nespresso. Porcelain and stainless steel "Kult" espresso cup and saucer, \$19.90; WMF.

FROM FAR RIGHT Earthenware "Sag Harbor Chocolate" striped dinner plate, \$19; Kate Spade. Porcelain and metal "Café Blanc" fondue set, \$72; Dansk. Turn to Shopping Guide.