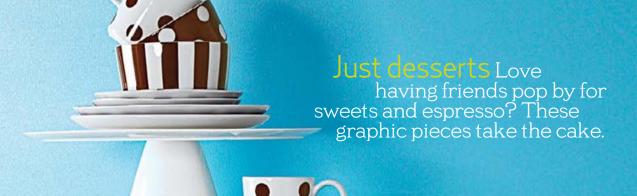

FROM TOP Earthenware "Sag Harbor Chocolate" dot mugs, \$16 each, dot and striped fruit bowls, \$15 each, striped party plates, \$15 each, and dot salad plates, \$15 each; all, Kate Spade. Porce-lain "Vanilla Fare" 14" footed cake plate, \$39.99; Red Vanilla. Glass and nickel-plated "Contempo" cake server (part of a three-piece set), \$67; Towle. White "Nespresso Le Cube" automatic espresso machine, \$299; Nespresso. Porcelain and stainless steel "Kult" espresso cup and saucer, \$19.90; WMF.

FROM FAR RIGHT Earthenware "Sag Harbor Chocolate" striped dinner plate, \$19; Kate Spade. Porcelain and metal "Café Blanc" fondue set, \$72; Dansk. Turn to Shopping Guide.