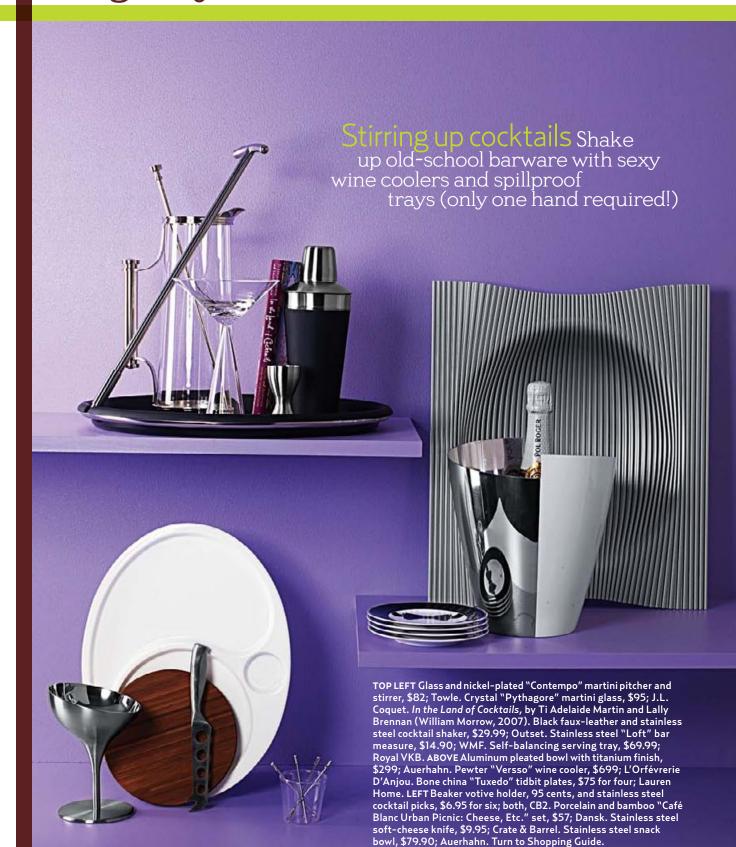

FROM TOP Earthenware "Sag Harbor Chocolate" dot mugs, \$16 each, dot and striped fruit bowls, \$15 each, striped party plates, \$15 each, and dot salad plates, \$15 each; all, Kate Spade. Porce-lain "Vanilla Fare" 14" footed cake plate, \$39.99; Red Vanilla. Glass and nickel-plated "Contempo" cake server (part of a three-piece set), \$67; Towle. White "Nespresso Le Cube" automatic espresso machine, \$299; Nespresso. Porcelain and stainless steel "Kult" espresso cup and saucer, \$19.90; WMF.

FROM FAR RIGHT Earthenware "Sag Harbor Chocolate" striped dinner plate, \$19; Kate Spade. Porcelain and metal "Café Blanc" fondue set, \$72; Dansk. Turn to Shopping Guide.