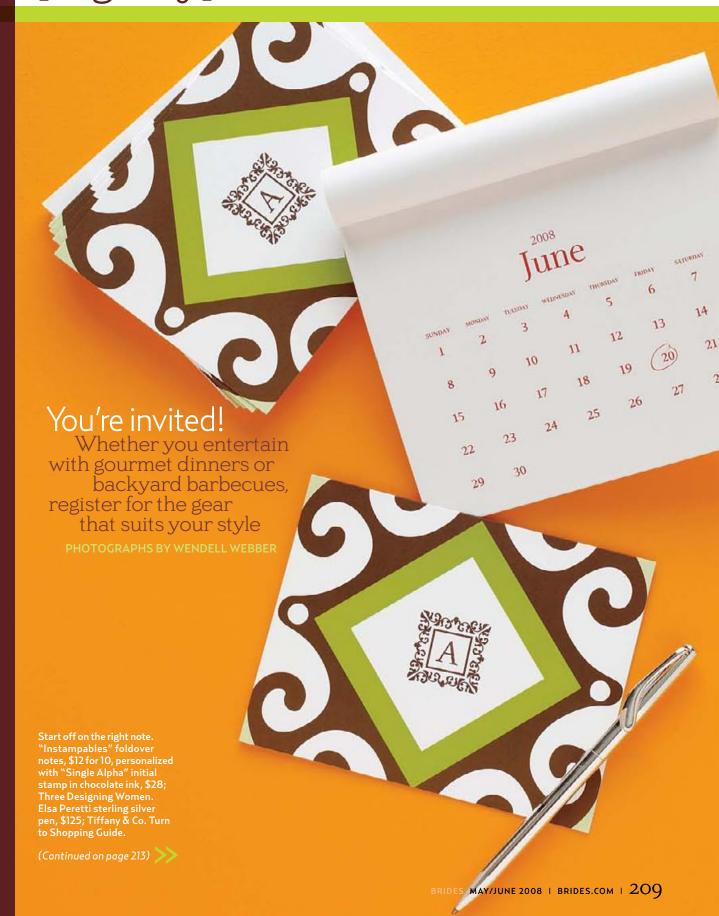

FROM TOP Earthenware "Sag Harbor Chocolate" dot mugs, \$16 each, dot and striped fruit bowls, \$15 each, striped party plates, \$15 each, and dot salad plates, \$15 each; all, Kate Spade. Porce-lain "Vanilla Fare" 14" footed cake plate, \$39.99; Red Vanilla. Glass and nickel-plated "Contempo" cake server (part of a three-piece set), \$67; Towle. White "Nespresso Le Cube" automatic espresso machine, \$299; Nespresso. Porcelain and stainless steel "Kult" espresso cup and saucer, \$19.90; WMF.

FROM FAR RIGHT Earthenware "Sag Harbor Chocolate" striped dinner plate, \$19; Kate Spade. Porcelain and metal "Café Blanc" fondue set, \$72; Dansk. Turn to Shopping Guide.